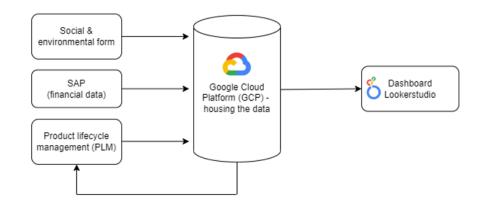

hen it came to adapting and integrating the SP&L processes within existing data processes (*see*, figure, 90).

When it comes to use, we can separate the full use potential (coming back to the management tool as an actualized or unactualized potential), and the current implementation of the SP&L within Chloé ecosystem. We find the full use scope of the SP&L would include four types of capacities: resource allocation optimization, supplier monitoring and selection, product ecoconception and advanced performance analysis. In the current ecosystem and following the first implementation tests, the current use of the SP&L is centered around supplier performance monitoring and supplier selection for specific projects.



Figure 89: three main analytical frameworks, derived from Ghaffari (2013)



Figure 90: Process and implementation of the SP&L within data management systems

## 14.3 The SP&L within its Ecosystem: stakeholder and power balance analysis

After addressing the strategic and operational genealogy of the tool in (A) and (B), we focus on addressing the SP&L within a brand's eco-system, maximizing the benefit for all stakeholders through the production and marketing of fashion goods. In order to do so, we mobilize our previous adaption of Kaufmann's (2019) data intelligence cognitive system, to which we previously proposed to attach a stakeholder analysis and visualization in order to reflect benefit corporation's goals and strategic definition (*see*, figure 91, below).

In the case of the implementation and deployment of the SP&L, we find that aside from operations,