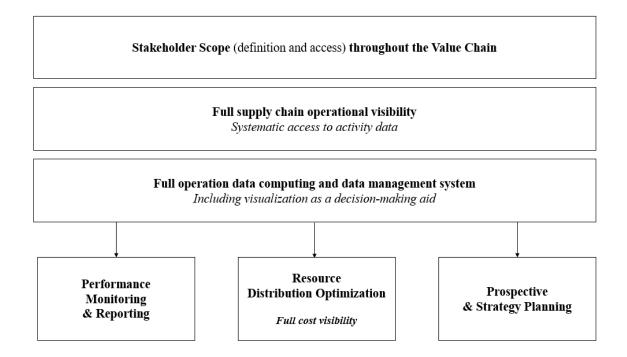

Analyzing specific industry realities within the fashion industry which shaped the ideation and development of new integrated accounting methodologies, we find two main drivers: the redefinition of business models (extended social objects) and the strive to regain control over value chains. Analyzing published priorities in sustainability reports from European luxury groups, we further find that eco-conception, traceability and circularity are identified as strategic priorities, making access, control, rationalization and optimization essential for strategic and operational decision-making. We therefore suggest defining a full control business model as a business model functioning efficiently from full activity visibility and from efficient and inclusive resource allocation, shifting from outcome translation towards inclusive cost allocation efficiency. We propose that central factors such as data management systems interoperability, and the central use of resource allocation formats could facilitate the operational integration of CSR and externalities and increase the acceptability of CSR. We

In this way, based on our findings, we propose a focus on making cost analysis inclusive, by integrating new performance criteria including a comprehensive range of stakeholders, in order to quantify the utility and efficiency of resource allocation in an inclusive way. We believe that this aspect is often neglected from data management system strategies, which leads to a subefficient way of collecting, analyzing and mobilizing social and environmental data in decision-making processes. We therefore highlight the importance of linking a control model to an inclusive cost focus in order to maximize decision-making efficiency in an inclusive way, and provide a "full cost visibility", in order to find a necessary alternative to externalities, triple bottom lines and trade-off Systemic control model proposal, including stakeholder scope and full cost visibility.