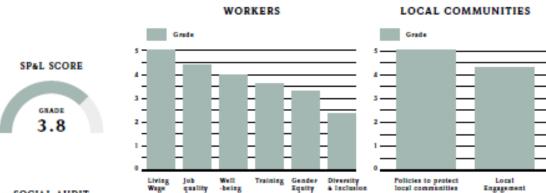

ory
- Score per metrics, with best practices and necessary improvement showcased.

Other direct available information are:
the number of workers mobilized by
collection, the number of workers mobilized
by product reference (in average), and a List
of references the supplier has worked on
– and link to access the visualization per
product reference.

### STEP 5: PERFORMANCE VISUALIZATION

Through the first version of the SP&L approach was created a visualization tool which synthesizes essential elements for decision-making and optimization, by creating the basis for a multicriteria performance scoreboard, including certifications et audit scores, to facilitate access, reporting and accounting.

Please find below an example of the representation of the organizations and product scorecards.



SOCIAL AUDIT SCORE

Α

EMPLOYEES PER PRODUCT

12

| TOF 5                            |         |
|----------------------------------|---------|
| Metrics                          | Grade ▼ |
| 1. Share of women workers wit    | 5       |
| 2. Gap from pay equality based   | 5       |
| 3. Pay, unpaid, and maternity le | 5       |
| 4. Equal opportunity policy or p | 5       |

5. Vulnerable workers who hav...

TOP 2

| Metrics                  | Grade ▼ |
|--------------------------|---------|
| 1. Percentage of workfor | 5       |
| 2. Has the organization  | 3       |

LOCALIZATION



BOTTOM 5

| Metrics                              | Grade . |
|--------------------------------------|---------|
| 1. Percentage of employees w         | 1       |
| 2. Disability and inclusive policies |