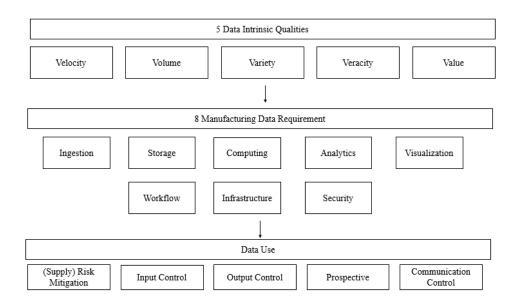

ata (Volume, Velocity, Variety, Veracity and Value) are found in manufacturing processes. The initial Vs were coined by Gartner to design volume (vast amounts of data), velocity (fast data streams) and variety (content heterogeneity), to which Schroek added the "V" related to the uncertainty of data, or veracity, and Demchenko identified a fifth V so crucial for organizations, value, in order to design the added-value that the collected data can bring to an intended process, activity or predictive analysis. Cui (2020) thus finds that issues of velocity, variety and veracity can come from the fact that a same type of data can come from

different devices, with various sample frequencies, precisions, formats, leading to inconsistencies in data and difficulties in gaining credible insights.



Figure 59: Data qualities, process requirements and related uses

Paik (2019), while focusing on blockchain solutions, however finds to increase data credibility there needs to be a control over what data is stored and manipulated, and how data is stored and manipulated, in order to ultimately determine the degree of utility, performance and cost of implementing data-driven and efficiency-driven solutions. In that way, Paik finds that while blockchains for instance can help enhance the quality of data by providing a "transparent, immutable and consistent data score", the implementation of the technology can create further data management challenges. In order to verify data credibility, Paik proposes a series of criteria, including assessing data consistency, traceability, availability, c