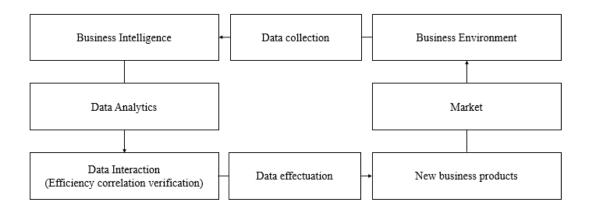

ey propose to manage big data as an auto-maintained and evolutive cognitive system, or in their own words "a frame of reference for creating value from big data which is closely linked to knowledge emergence from data analysis, according to the theory of emergent knowledge".

Doing so, Kaufmann (2019) mobilizes the work of sociologist Niklas Luhmann on cognitive systems, by articulating business intelligence and data selection as a catalyst for organizational knowledge. From this perspective business intelligence, in Kaufmann's words, "can be seen as a socio-technical cognitive system" (*see*, figure 62, below). The value question is then how to encourage the emergence of knowledge, and consequently the emergence of value for organizations through the data management systems and efforts.



Figure 62: Interpretation of Kaufmann's proposition of business intelligence as a socio-technical cognitive system with a simplified articulation between data stages

In this analysis, managing extensive amounts of data to optimize all aspects value chains by creating a strategic interaction between operations (business) and data systems (technology), means effectively producing value through the translation of raw data into data intelligence – and mobilization of it. It also means creating a data intelligence system, capable to maintain Page 193 | 365

itself through evolving data expertise and investment in data systems, and capable of generating new insights and new solutions to regulate, control and predict activities in order to, in theory, provide useful insights to manage value ch