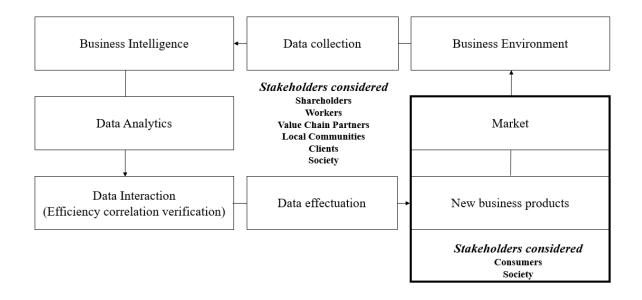

Focusing on the SP&L as a business and data management tool, we provide a bridge between a sociological approach, a genealogical approach, and a big data-related research approach to business management tools. Mobilizing this multi-pronged approach and perspective, we analyze social data journeys and processing systems, characterize data processes and credibility requirements, and highlight the challenge of data systems to provide a form of consistency, or results immutability, upon which decision-making could be based. We provide an analysis of data visualization features used to facilitate and support decision-making. We propose to include a stakeholder approach in data visualization. Building on Kaufman's (2019) proposition of business intelligence as a socio-technical cognitive system providing value, we propose to include a mechanism for cost control and output range per stakeholder category. Based on this theorical framework, we recommend to systematically situate the value creation analysis, and to take into consideration (1) power imbalance in cost allocation and technology management, as well as correlation between cost and narrative control, and (2) stakeholder within costanalysis benefit, while assessing the value potential of data management tools. We propose that a key missing element in current data management systems is the integration of stakeholder analysis, and that the lack of integration of stakeholders within data management system marginalizes their consideration in decision-making and associated strategic frameworks. We hypothesize that this lack of integration leads to inefficient decision-making, directly and over time, as performance and efficiency are solely associated with value creation for shareholders and, partially, clients. We adapt Kaufmann's (2019) data intelligence cognitive system, with a fuller stakeholder integration. In this way, in order to strategically integrate CSR, we suggest integrating (1) a stakeholder approach to activity data collection (a data collection tailored per stakeholder), and (2) anticipating social and environmental data collection related to activity. A more advanced integration of stakeholders within data management frameworks and processes does not however resolve the dual question of control: (1) who holds the data control, and (2) who, or which stakeholder, possibly benefits from control management.