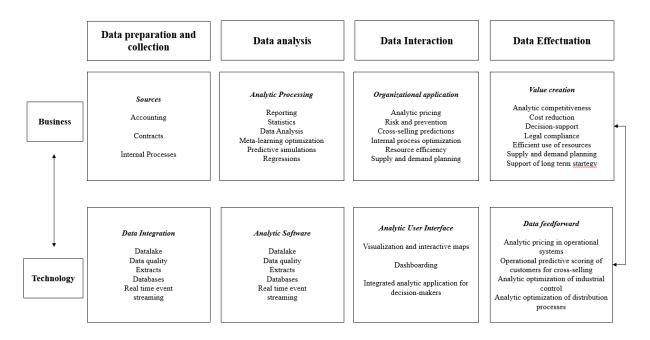

ting new insights and new solutions to regulate, control and predict activities in order to, in theory, provide useful insights to manage value chains and operations efficiently, immediately and over time.

Accordingly, knowledge and consequently value emerges through the interaction between operations processes and data management systems in place, through four steps (1) data preparation and collection, (2) data analysis, (3) data interaction and (4) data effectuation.

The interaction between operations and data management systems should enable in theory not only a generation of knowledge and control which would create value, but also the generation of a data expertise which would enable organizations to maintain and better the data management system in place (*see*, below, figure 63).



Figure 63: Interpretation of Kaufmann's proposition of business intelligence as a socio-technical cognitive system – per data stage

In Kaufmann's (2019) own words, "[their] proposed reference model operationalizes value creation by linking business targets with technical implementation through a value-oriented

framework". In this way, based on a model which conceptualizes big data management as a form of cognitive system, Kaufmann showcases a perspective where, first (1) creating value from big data relies on supporting decisions with new knowledge generated from data analysis, and (2) providing data feedforward in order to create value is only possible if an internal set of data science skills is developed directly within organizations.

Here, Kaufmann mobilizes Wheeler's definition o