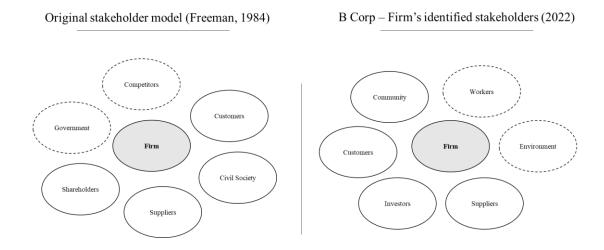

hievement of a firm's objectives.

In his original model, Freeman identified six stakeholders for firms: government, competitors, shareholders, customers, suppliers and civil society. In 2022, B Lab, the organization which created the B Corp certification, identified six stakeholders for corporations: workers, community, customers, suppliers, investors, and environment. We can consider that four of the stakeholders remained aligned (figure 7, below): customers, suppliers, shareholders (investors), and civil society (community, though it may not constitute an exact match), however two of the stakeholders differ from Freeman's proposition to B Lab's: in Freeman's model, competitors and government were identified as stakeholders, replaced in B Lab's proposition for workers, and environment.



Figure 7: identified stakeholders, from Freeman to B Lab

This evolution, focusing workers and environment and perhaps concentrating on the direct value chain of companies when identifying stakeholders, for the most part aligns with the proposition to identify stakeholders at the product lifecycle level. The UNEP (UN Environment Programme), the Social Life Cycle Alliance and the Life Cycle Initiative, in their 2021 Methodological Sheets for Subcategories in Social Life Cycle Assessment (S-LCA) (2021) identify (figure 8, below) six stakeholders (workers, value chain partners or suppliers, local communities, society, consumers and clients), four of which directly align with Freeman's and B Lab's propositions (workers, value chain partners, local communities, consumers). More modern proposi