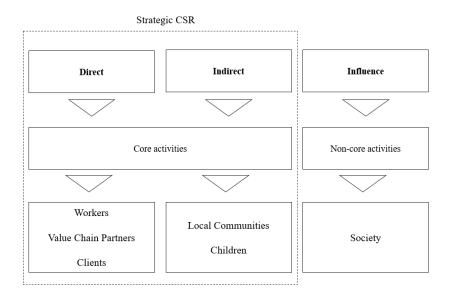

operational translations for CSR approaches (defensive, promotional, strategic). We further propose operational criteria for CSR strategic integration. We precise the role of managerial accounting in the context of CSR strategic integration. We mobilize a stakeholder approach to precise and expand the criteria for strategic CSR through three hypotheses: (a) core dependency and level of direct influence over stakeholders through core business activities, (b) agency, cost and value, through learnings from CSR and stakeholder-adjusted game theory, (c) four value distribution and redistribution leverages. We provide a small case-study regarding leverages to distribute and potentially redistribute value. This helped us gain better insights into the intersections between stakeholder interaction and value distribution as a practical tool to strategically integrate CSR within decision-making. We further hypothesize that value control and value (re)distribution or (re)allocation could help decision-makers not think about CSR in terms of externalities or within a "trade-off" format, but as an intrinsic part of activities, operations and value to manage efficiently.

Analyzing specific industry realities within the fashion industry which shaped the ideation and development of new integrated accounting methodologies, we find two main drivers: the redefinition of business models (extended social objects) and the strive to regain control over value chains. Analyzing published priorities in sustainability reports from European luxury groups, we further find that eco-conception, traceability and circularity are identified as strategic priorities, making access, control, rationalization and optimization essential for strategic and operational decision-making. We therefore suggest defining a full control business model as a business model functioning efficiently from full activity visibility and from efficient and inclusive resource allocation, shifting from outcome translation towards inclusive cost allocation efficiency. We propose that central factors such as data management systems interoperability, and the central use of resource allocation formats could facilitate the operational integration of CSR and externalities and increase the acceptability of CSR. We