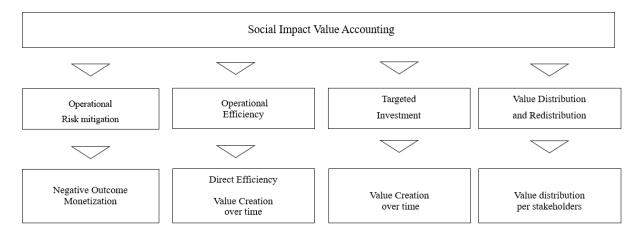

ts'". In 1992, year of the Earth Summit, the main "impact" focus

seemed to be on environmental impact, with the necessity to monitor and mitigate environmental outcomes, relating activities with risk factors on a given ecosystem. In this case, we can hypothesize that an efficient decision would equal a decision which limits the risk of impacting negatively, or distressing, ecosystems.

The case for accounting for social impact in terms differs from its environmental counterpart, as it opens the possibility to account for shared value creation amongst stakeholders (through value distribution and redistribution), through pricing, through targeted investment for one or more stakeholders and monitored over time, and/or monitored using performance efficiency factors (*see* figure 14, below).



Figure 14: social value accounting hypothesis

Currently, a set of methodologies are in test or in use in order to provide corporations a basis to account for, and/or value their social and environmental outcomes. We adapted Stroehle and Murthy (2018)'s proposition regarding the existing frameworks for multi-capital accounting, reporting and valuation, in order to provide a typology of the methodologies in use, and of their link to valuation (*see*, figure 15, below).

| Methodology          | Quantification or Valuation Approach                                                                                                                |  |  |  |  |
|----------------------|-----------------------------------------------------------------------------------------------------------------