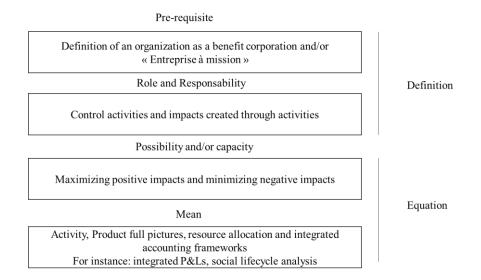

#### • Cadre conceptuel sur l'utilité de l'allocation des ressources

En termes de cadres conceptuels pour les outils émergents de gestion des données sociales, nous proposons d'abord qu'héritant de l'utilitarisme, les organisations de manière croissante à agir en tant qu'agents moraux, en créant un suivi des effets des choix opérationnels sur les parties prenantes, en maximisant les résultats positifs comme facteur d'efficacité de la prise de décision et en utilisant une comptabilité de la performance afin d'évaluer les résultats sociaux.

In terms of conceptual frameworks for emerging social data management tools, we first propose that inheriting from utilitarianism, organizations increasingly aim to act as moral agents, monitoring outcomes on stakeholders, maximizing positive outcomes as a factor of decision-making efficiency, and using performance accounting in order to evaluate social outcomes. We therefore propose that for benefit corporations, the focus on accountability and responsibility from corporations, stakeholder theory, strategic CSR, and integrated accounting are derived from an utilitarian perspective, often unrecognized. We find that current perceived "trade-offs" between financial and extra-financial are in part the result of the transposition of a public utility accounting approach to corporation resource allocation strategies.