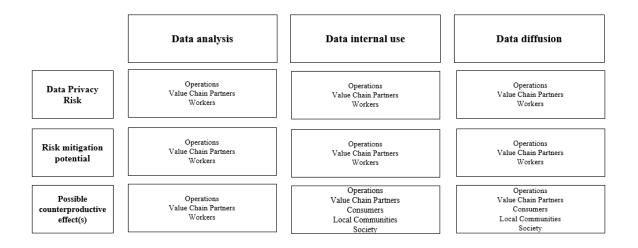

gineers have when producing visualizations and visual analytics? They provide a first answer, in the form of a schematization, which associates systematically human-centered computing to security and privacy features. This first proposal by Correll (2019) could possibly benefit from specifying stakeholders, as the notion of data-privacy is for now heavily user-centric: however, in operations management, at least five stakeholders' categories (workers, value chain partners, consumers, local communities, society) are possibly involved in the activity process, or production process. It would thus be interested to explore and develop further an impact-

framework which would present risks for an extended selection of stakeholders rather than focusing end-users only (*see*, figure 61, below).



Figure 61: Ethical risks associated with performance visualization, per stakeholder category

In the figure 61 above, we extended the ethical analysis for the use of visualization to six stakeholders (following recommendations from UNEP/LCA Alliance when it comes to stakeholders considered in social lifecycle analysis): value chain partners, local communities, workers, society, consumers, to which we associated operations or headquarters. We analyzed a series of ethical issues, including data privacy risks, potential for risk mitigation through decision-making aid, and potential adverse and counter-productive effects on stakeholders through decision-making aid mobilizing a visualization tool. For each of these three categories of potential effects, we associated categories of stakeholder