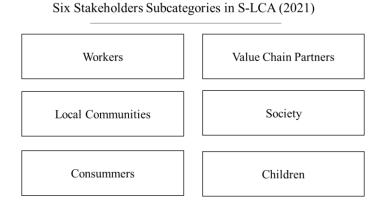

e Alliance and the Life Cycle Initiative, in their 2021 Methodological Sheets for Subcategories in Social Life Cycle Assessment (S-LCA) (2021) identify (figure 8, below) six stakeholders (workers, value chain partners or suppliers, local communities, society, consumers and clients), four of which directly align with Freeman's and B Lab's propositions (workers, value chain partners, local communities, consumers). More modern propositions (B Lab, UNEP, Social Life Cycle Alliance and Life Cycle Initiative) hence appear to systematically include suppliers (or value chain partners), clients and workers directly involved in production and product lifecycles (figure 9, see below), and provides societal (children, society, environment) stakeholders to provide a fuller activity outcomes' picture.



Figure 8: United Nations Environment Programme, Social life cycle alliance, and lifecycle initiative's identification of stakeholders for SLCA (2021)

<sup>10</sup> https://www.lifecycleinitiative.org/library/methodological-sheets-for-subcategories-in-social-life-cycle-assessment-s-lca-2021/

#### Stakeholders throughout a product lifecycle

|          | Raw<br>Material<br>Extraction | Raw<br>Material<br>Processing | Material<br>Production | Finished<br>Production<br>Assembly | Office,<br>Retail,<br>Distribution | Consumer<br>Use | End of Life |
|----------|-------------------------------|-------------------------------|------------------------|------------------------------------|------------------------------------|-----------------|-------------|
|          |