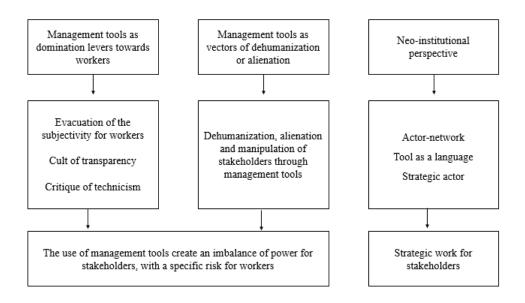

tools facilitating information translation and providing systematic aid and support for decisionmaking. As the result of a "practical problematization" (Berthelot, 1996) the creation and deployment of the SP&L can thus be analysed dually: in terms of what is achieves to do (its utility, or performance), and in terms of the role it plays and what it translates from the organization that sponsored it (the role it plays and use within the organization). This comes down to analysing the SP&L in terms of intrinsic capacities (a business management and data visualisation tool which translates and highlights social performance), but also in terms of its scope and the role it serves within organization (systematically integrating a form of social data within decision-making processes, an provide insights which will facilitate interactions regarding what is being measured, evaluated and valued through the use of the tool). In the conclusion of her book "Sociology of business management tools", Eve Chiapello (2013) remarks that social facts can be both masked and revealed by sociotechnical analysis, and that business management tools have become in themselves "indispensable mediators of social relations". A part of creating the SP&L we thus had to both consider its possible added-value as a management tool in itself, in the role its plays in gaining the necessary insights to better manage outcomes, and as a tool for interaction and communication within, and possibly outside of, the business, it serves.