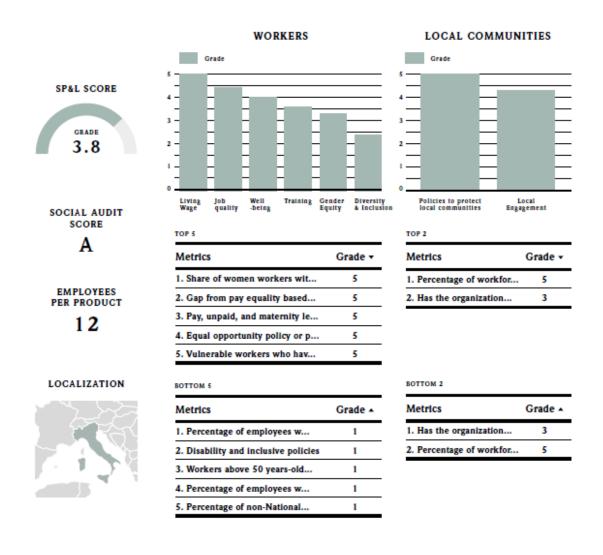

ers a granularity:

- Audit score covering decent working conditions
- Overall performance score (aggregated)
- Score per impact category
- Score per metrics, with best practices and necessary improvement showcased.

Other direct available information are: the number of workers mobilized by collection, the number of workers mobilized by product reference (in average), and a List of references the supplier has worked on – and *link* to access the visualization per product reference.

Through the first version of the SP&L approach was created a visualization tool which synthesizes essential elements for decision-making and optimization, by creating the basis for a multicriteria performance scoreboard, including certifications et audit scores, to facilitate access, reporting and accounting.



Figure 84: example for an organization SP&L dashboard





Figure 85: example for an organization SP&L dashboard

# 12.8 Taking Action

The aim with the SP&L was to provide additional insight for decision-making and to better accompany change within our supply chain.

In that way, the steps to take after visualization are the following:

- 1. Communicate key information and results to suppliers
- 2. Define a capacity-building plan based on SP&L KPI with suppliers
- 3. Monitor change and organize yearly evolution monitoring
- 4. Train internal teams to ancitipate data collection, monitoring, and discussion with suppliers.

The SP&L approach is by nature exploratory and evolutive. It is intrinsically meant to evolve over time as socio-economic situation by country, regulations, but also in