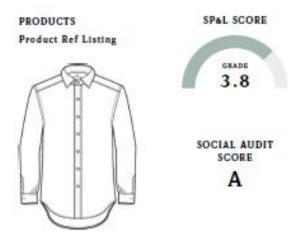

ers who hav...

TOP 2

| Metrics                  | Grade ▼ |
|--------------------------|---------|
| 1. Percentage of workfor | 5       |
| 2. Has the organization  | 3       |

LOCALIZATION



BOTTOM 5

| Metrics                              | Grade . |
|--------------------------------------|---------|
| 1. Percentage of employees w         | 1       |
| 2. Disability and inclusive policies | 1       |
| 3. Workers above 50 years-old        | 1       |
| 4. Percentage of employees w         | 1       |
| 5. Percentage of non-National        | 1       |

EOTTOM 2

| Metrics                  | Grade 🛦 |
|--------------------------|---------|
| 1. Has the organization  | 3       |
| 2. Percentage of workfor | 5       |

Organization Dashboard — example

STEP 5: PERFORMANCE VISUALIZATION



| Organization | SP&L<br>Score | Employee<br>per product |
|--------------|---------------|-------------------------|
| Supplier 1   | 3.8           | 356                     |
| Supplier 2   | 3.9           | 214                     |
| Supplier 3   | 3.7           | 104                     |

| Organization | Audit |
|--------------|-------|
| Supplier 1   | A     |
| Supplier 2   | A     |
| Supplier 3   | A     |

### LOCALIZATION



Product Dashboard — example

### TAKING ACTION

The aim with the SP&L was to provide additional insight for decision-making and to better accompany change within our supply chain.

In that way, the steps to take after visualization are the following:

- Communicate key information and results to suppliers
- Define a capacity-building plan based on SP&L K