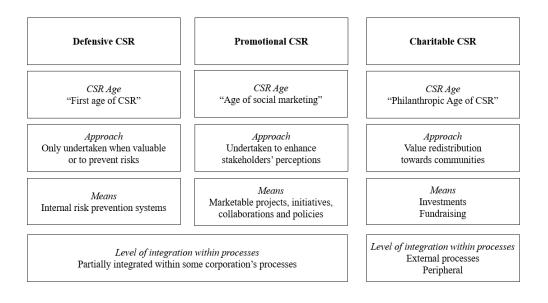

We provide an overview of critical perspectives on accounting, and analyze current reinterpretations of P&L formats (EP&L, SP&L). We first propose that despite standardization, P&L formats can be interpreted, with a level of plasticity. Providing an analysis of the factors of alignment or differentiation between EP&L and P&L, we offer a case-study for the place given for interpretation with the initial intentions to (1) extend a normative framework, and extend activity-based cost management to systematically and strategically include externalities to (2) improve decision-making processes and results on stakeholders and their environment. In terms of contextual factors for the ideation and development of integrated accounting formats, we provide a thematic overview of strategic CSR, showcasing the drivers and

operational translations for CSR approaches (defensive, promotional, strategic). We further propose operational criteria for CSR strategic integration. We precise the role of managerial accounting in the context of CSR strategic integration. We mobilize a stakeholder approach to precise and expand the criteria for strategic CSR through three hypotheses: (a) core dependency and level of direct influence over stakeholders through core business activities, (b) agency, cost and value, through learnings from CSR and stakeholder-adjusted game theory, (c) four value distribution and redistribution leverages. We provide a small case-study regarding leverages to distribute and potentially redistribute value. This helped us gain better insights into the intersections between stakeholder interaction and value distribution as a practical tool to strategically integrate CSR within decision-making. We further hypothesize that value control and value (re)distribution or (re)allocation could help decision-makers not think about CSR in terms of externalities or within a "trade-off" format, but as an intrinsic part of activities, operations and value to manage efficiently.