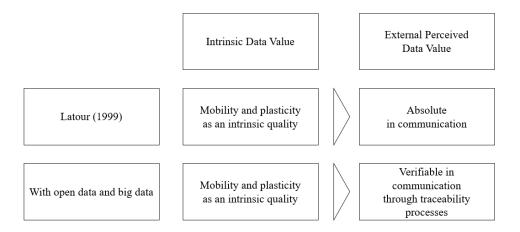

ata was attached, and is still partly attached to its perceived communicable stability and capacity to constitute an absolute

value, the increasing value (interoperability, mobility) associated technically to data flexibility and adaptability in a wide range of context and through a wide range of management system also weakens its perceived and communicable "absolute value". In other words, we can hypothesize that data's intrinsic technical abilities and more valued today compared to communication potential (or perceived stability as an intrinsic quality) – however, the question of trust in data lineage is dealt with by organization through system innovation (traceability), making system interoperability not only more complex, costly but also entirely necessary (*see*, figure 57, below)



Figure 57: Intrinsic and external data value evolution

## 7.2 Characterizing data processes and evolutions in information processing

This shift from value placed in data being an absolute value, towards value placed in data as an entity with plasticity (5.1) which can be used and re-used (Leonelli, 2020) has created the necessity for the implementation of big data systems and for risk mitigation processes, in order to ensure data credibility. In this second subchapter we focus on data risk mitigation processes which are meant to increase data credibility at the interpretation and communication stages, and on big data analytics processes put into place to convey data and performance information towards stakeholders.

Access and data processing are deemed key to assess performance and ef