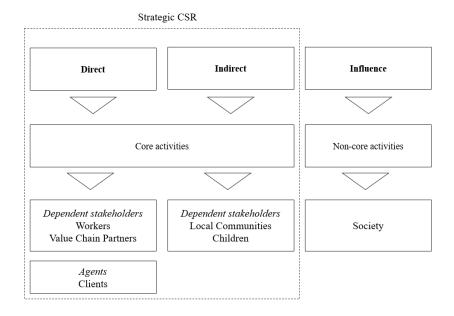

Nous mobilisons une approche des parties prenantes pour préciser et élargir les critères de la RSE stratégique à travers trois hypothèses : (a) dépendance fondamentale et niveau d'influence directe sur les parties prenantes par le biais des activités commerciales principales, (b) initiative et volonté, coût et valeur, grâce aux enseignements tirés de la RSE et la théorie des jeux ajustée les via l'inclusion parties prenantes, (c) quatre leviers de distribution et de redistribution de la valeur.

operational translations for CSR approaches (defensive, promotional, strategic). We further propose operational criteria for CSR strategic integration. We precise the role of managerial accounting in the context of CSR strategic integration. We mobilize a stakeholder approach to precise and expand the criteria for strategic CSR through three hypotheses: (a) core dependency and level of direct influence over stakeholders through core business activities, (b) agency, cost and value, through learnings from CSR and stakeholder-adjusted game theory, (c) four value distribution and redistribution leverages. We provide a small case-study regarding leverages to distribute and potentially redistribute value. This helped us gain better insights into the intersections between stakeholder interaction and value distribution as a practical tool to strategically integrate CSR within decision-making. We further hypothesize that value control and value (re)distribution or (re)allocation could help decision-makers not think about CSR in terms of externalities or within a "trade-off" format, but as an intrinsic part of activities, operations and value to manage efficiently.