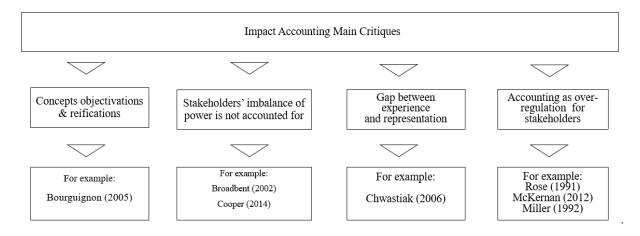

We provide an overview of critical perspectives on accounting, and analyze current reinterpretations of P&L formats (EP&L, SP&L). We first propose that despite standardization, P&L formats can be interpreted, with a level of plasticity. Providing an analysis of the factors of alignment or differentiation between EP&L and P&L, we offer a case-study for the place given for interpretation with the initial intentions to (1) extend a normative framework, and extend activity-based cost management to systematically and strategically include externalities to (2) improve decision-making processes and results on stakeholders and their environment. In terms of contextual factors for the ideation and development of integrated accounting formats, we provide a thematic overview of strategic CSR, showcasing the drivers and