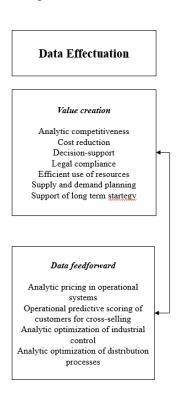

Focusing on the SP&L as a business and data management tool, we provide a bridge between a sociological approach, a genealogical approach, and a big data-related research approach to business management tools. Mobilizing this multi-pronged approach and perspective, we analyze social data journeys and processing systems, characterize data processes and credibility requirements, and highlight the challenge of data systems to provide a form of consistency, or results immutability, upon which decision-making could be based. We provide an analysis of data visualization features used to facilitate and support decision-making. We propose to include a stakeholder approach in data visualization. Building on Kaufman's (2019) proposition of business intelligence as a socio-technical cognitive system providing value, we propose to include a mechanism for cost control and output range per stakeholder category. Based on this theorical framework, we recommend to systematically situate the value creation analysis, and to take into consideration (1) power imbalance in cost allocation and technology management, as well as correlation between cost and narrative control, and (2) stakeholder within costanalysis benefit, while assessing the value potential of data management tools. We propose that a key missing element in current data management systems is the integration of stakeholder analysis, and that the lack of integration of stakeholders within data management system marginalizes their consideration in decision-making and associated strategic frameworks. We hypothesize that this lack of integration leads to inefficient decision-making, directly and over time, as performance and efficiency are solely associated with value creation for shareholders and, partially, clients. We adapt Kaufmann's (2019) data intelligence cognitive system, with a fuller stakeholder integration. In this way, in order to strategically integrate CSR, we suggest integrating (1) a stakeholder approach to activity data collection (a data collection tailored per stakeholder), and (2) anticipating social and environmental data collection related to activity. A more advanced integration of stakeholders within data management frameworks and processes does not however resolve the dual question of control: (1) who holds the data control, and (2) who, or which stakeholder, possibly benefits from control management.

In this way, based on our findings, we propose a focus on making cost analysis inclusive, by integrating new performance criteria including a comprehensive range of stakeholders, in order to quantify the utility and efficiency of resource allocation in an inclusive way. We believe that this aspect is often neglected from data management system strategies, which leads to a subefficient way of collecting, analyzing and mobilizing social and environmental data in decision-making processes. We therefore highlight the importance of linking a control model to an inclusive cost focus in order to maximize decision-making efficiency in an inclusive way, and provide a "full cost visibility", in order to find a necessary alternative to externalities, triple bottom lines and trade-off Systemic control model proposal, including stakeholder scope and full cost visibility.