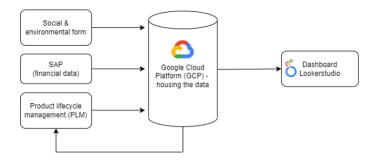

gory and (3) an integrated performance visualization format for each decision-maker, from product owners to top management throughout the organization, in order to ensure that each taken decision is efficient in an inclusive — or optimal and comprehensive - way.

We can schematize the theoretical essential features for a *full control* model in the following way (*see*, figure 39, below), including a focus on decision-making features (*see*, figure 40, below), and on communication features (*see*, figure 41, below) and IT system integration proposition for social and environmental data (*see*, figure 42, below).



Figure 39: Full data control model schematization proposition



Figure 40: Decision-making Full Data Control Framework



Figure 41: Communication Full Data Control Framework



Figure 42: IT System Integration proposition for social and environmental output data

As a response to organizational and strategic management of social and environmental data which contribute to CSR practices visibility being considered as a "nice to have" and not being accounted for systematically, we thus hypothesize that a full control model, including a full inclusive data control, would enable control over risks, optimization and visibility an extended number of value creation and performance factors. In turn, we hypothesize that this full control and cost control model would create the sufficient incentives to truly integrate sustainability-associated factors within business and operational models.

## A tryptic framework to facilitate resource allocation based on full visibility