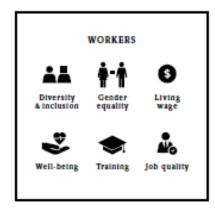

Zuca and Tinta emphasize the traditional role of the P&L as a financial statement which allows the highlighting of "partial results of the three main activities (exploitation, financial, and extraordinary)" as well as aggregate activity results. Zuca and Tinta insist on two concepts: one Page 93 | 365

on hand, performance, and on the other, efficiency. Performance can be measured with a set of indicators and rated criteria (traditionally profit, profitability, growth factor and brand image), however the indicators are set at the discretion of businesses and can vary from organization to organization. Man and Gadau (2010) analysed two propositions for framework standardization: the IAS 1, a,d the IV Directive of EEC. They showcase how each of the propositions can be interrelated through different approaches, for instance classifying the expenses by nature, or by function (*see* below, reproductions of Man and Gadau's analysis):