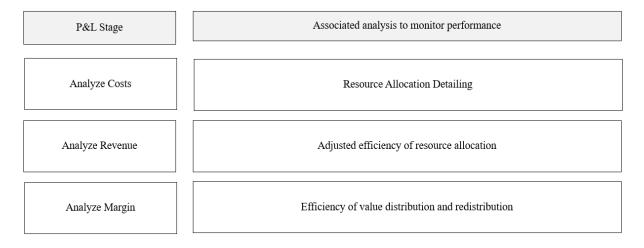

We provide an overview of critical perspectives on accounting, and analyze current reinterpretations of P&L formats (EP&L, SP&L). We first propose that despite standardization, P&L formats can be interpreted, with a level of plasticity. Providing an analysis of the factors of alignment or differentiation between EP&L and P&L, we offer a case-study for the place given for interpretation with the initial intentions to (1) extend a normative framework, and extend activity-based cost management to systematically and strategically include externalities to (2) improve decision-making processes and results on stakeholders and their environment. In terms of contextual factors for the ideation and development of integrated accounting formats, we provide a thematic overview of strategic CSR, showcasing the drivers and