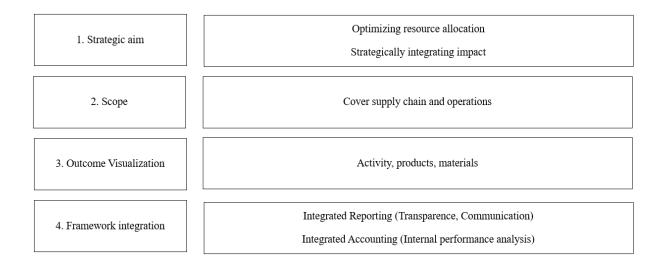

methodology meant to complement by assessing potential positive social impacts (beyond risk, and beyond legislation).

They are many factors of convergence between EP&L and SP&L, starting with the analysis scope: both approaches cover their activity scope (supply chain and operations), enabling a performance visualization for activities and for products. Both approaches were created in order to enable integrated reporting (for transparency) and accounting (for resource allocation and decision-making). Lastly, both approaches were created in order to monitor internal resource allocation, and to progress towards systematically integrating social and/or environmental outcomes within decision-making processes. Those four factors of convergence are schematized below (*see*, figure 20, below).



Figure 20: four factors of convergence between the EP&L and SP&L approaches

The first key difference between the two P&L approaches lies in its main object. The EP&L addresses six factors of environmental impact: Co2 emissions, water consumption, water pollution, soil use, air pollution and waste production. The SP&L addresses factors of positive social impact, for four stakeholders, and assesses, for instance for workers (both for direct and indirect employment) occupational job quality, gender quality, training offer, well-being offer, diversity and inclusion, and the payment of a living wage (a wage covering the essential need of a worker's family).

Beyond the social or environmental focus, the difference lies in the difference between a risk mitigation (or cost to society) approach