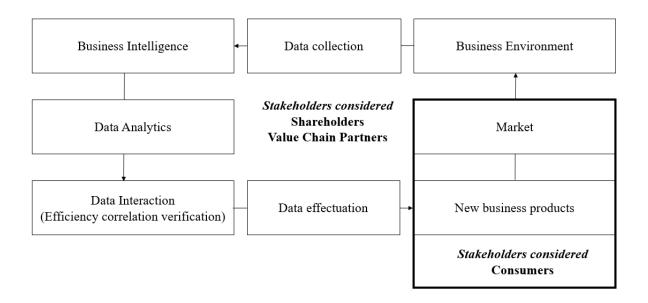

Focusing on the SP&L as a business and data management tool, we provide a bridge between a sociological approach, a genealogical approach, and a big data-related research approach to business management tools. Mobilizing this multi-pronged approach and perspective, we analyze social data journeys and processing systems, characterize data processes and credibility requirements, and highlight the challenge of data systems to provide a form of consistency, or results immutability, upon which decision-making could be based. We provide an analysis of data visualization features used to facilitate and support decision-making. We propose to include a stakeholder approach in data visualization. Building on Kaufman's (2019) proposition of business intelligence as a socio-technical cognitive system providing value, we propose to include a mechanism for cost control and output range per stakeholder category. Based on this theorical framework, we recommend to systematically situate the value creation analysis, and to take into consideration (1) power imbalance in cost allocation and technology management, as well as correlation between cost and narrative control, and (2) stakeholder within costanalysis benefit, while assessing the value potential of data management tools. We propose that a key missing element in current data management systems is the integration of stakeholder analysis, and that the lack of integration of stakeholders within data management system marginalizes their consideration in decision-making and associated strategic frameworks. We hypothesize that this lack of integration leads to inefficient decision-making, directly and over time, as performance and efficiency are solely associated with value creation for shareholders and, partially, clients. We adapt Kaufmann's (2019) data intelligence cognitive system, with a fuller stakeholder integration. In this way, in order to strategically integrate CSR, we suggest integrating (1) a stakeholder approach to activity data collection (a data collection tailored per stakeholder), and (2) anticipating social and environmental data collection related to activity. A more advanced integration of stakeholders within data management frameworks and processes does not however resolve the dual question of control: (1) who holds the data control, and (2) who, or which stakeholder, possibly benefits from control management.