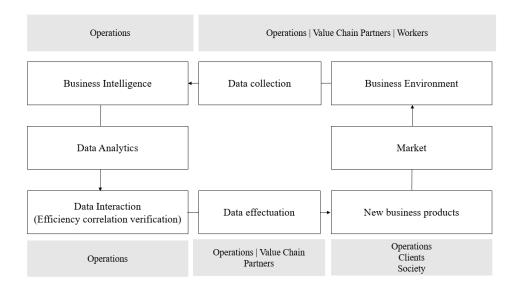

ng the SP&L as a management tool from a stakeholder's effect perspective, we find that stakeholders are only partially engaged in each stage, as the control mechanisms are effectively centralized through operations, via operational processes, and aligned data management processes. The use and implementation of the SP&L, by (1) collecting data regarding a series of stakeholders, in connection with a series of stakeholders and (2) being part of an open-source

and communication-driven effort enables to systematic consideration of a wider range of stakeholders throughout the strategic and operational process, however, the SP&L as management tool by itself does not resolve the question of power imbalance, or does not addresses directly the question of value distribution amongst stakeholders.



Figure 91: adaptation of Kaufmann's data intelligence cognitive system, with a stakeholder focus

## 14.4 The dual nature of the SP&L: as a performance approach and as a data and activity control management tool

In the first part of this sub chapter, we found that the SP&L as a management tool and as an approach is derivative from a series of organizational paradoxes, and was created with the expectation of clarifying a series of perceived tradeoffs.

However, the SP&L was also created to be integrated within data computing management systems, which role is to enable and facilitate activity control and value creation from activity and resource allocation control (Kaufmann, 2019). In other words, as a methodology, the SP&L is meant to resolve the access and performance translation questi