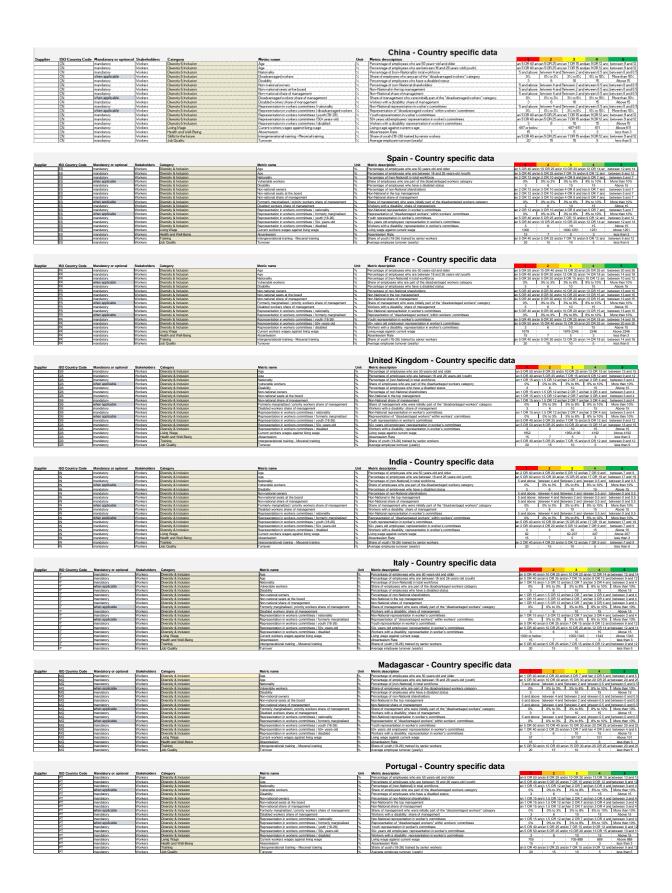

en source is FVM. The consolidated 2023 methodology will reflect this change.

OECD data access detail

Standards update detail

| Standard | Update rate or last updated taken into account      |
|----------|-----------------------------------------------------|
| BESNI    | Last updated on 01.18.2022                          |
| OECD     | Can be updated daily to yearly depeding on criteria |
| WFB      | Last updated on 11.16.22                            |
| OHM      | Last updated on 11.24.2021                          |
| CEDEFOP  | Last updated in 2021 (EUROSTAT)                     |
| WOI      | Last updated in 2020 (UN DESA)                      |
| GOVUK    | Last updated on 08.17.20                            |
| 310      | 1 act undated on 00 03 33                           |



|          |                                                                                 |