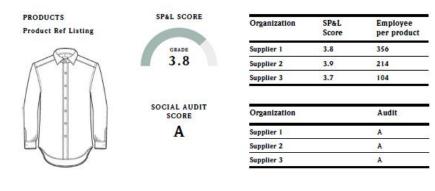

conditions
- Overall performance score (aggregated)
- Score per impact category
- Score per metrics, with best practices and necessary improvement showcased.

Other direct available information are: the number of workers mobilized by collection, the number of workers mobilized by product reference (in average), and a List of references the supplier has worked on – and *link* to access the visualization per product reference.

Through the first version of the SP&L approach was created a visualization tool which synthesizes essential elements for decision-making and optimization, by creating the basis for a multicriteria performance scoreboard, including certifications et audit scores, to facilitate access, reporting and accounting.



Figure 84: example for an organization SP&L dashboard





Figure 85: example for an organization SP&L dashboard

# 12.8 Taking Action

The aim with the SP&L was to provide additional insight for decision-making and to better accompany change within our supply chain.

In that way, the steps to take after visualization are the following:

- 1. Communicate key information and results to suppliers
- 2. Define a capacity-building plan based on SP&L KPI with suppliers
- 3. Monitor change and organize yearly evolution monitoring
- 4. Train internal teams to ancitipate data collection, monitoring, and discussion with suppliers.

The SP&L approach is by nature exploratory and evolutive. It is intrinsically meant to evolve over time as socio-economic situation by country, regulations, but also industry standards such as social labelling regarding socia