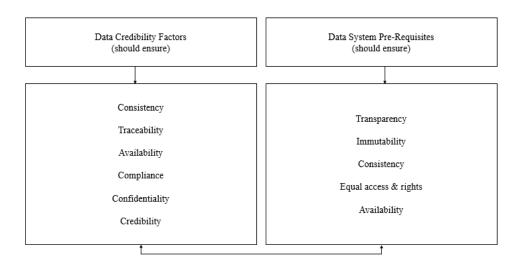

and manipulated, and how data is stored and manipulated, in order to ultimately determine the degree of utility, performance and cost of implementing data-driven and efficiency-driven solutions. In that way, Paik finds that while blockchains for instance can help enhance the quality of data by providing a "transparent, immutable and consistent data score", the implementation of the technology can create further data management challenges. In order to verify data credibility, Paik proposes a series of criteria, including assessing data consistency, traceability, availability, compliance, confidentiality and credibility. In turn, they propose that technologies such as blockchain should provide transparency, immutability, consistency, equal rights and availability (*see*, figure 60, below)



Figure 60: Data credibility requirements, for both data assessment and data processing system, aligned on Paik's proposition (2019)

In that way, we can hypothesize data processing systems, ever increasing in complexity, sophistication and applications, when complying with a series of pre-requisites (transparency, immutability, consistency, equal access & rights, availability) offer the possibility for data to be used at full or growing capacity (volume, velocity, variety) but does not resolve the issue of lineage, which provides both veracity and, eventually, value to its end use. As data is not neutral but heavily situated, the capacity to use and re-use (Leonelli, 2020) data through complementary data processing systems does not mitigate but on the contrary ever increases the risk of