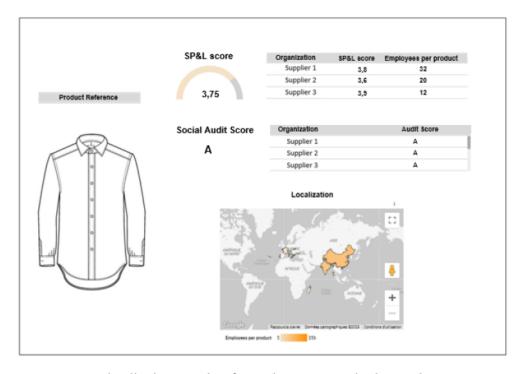

ghts when it comes to the data verification process and its deployment.

Thank you to the numereous experts who shared essential insights, and a specific thank you to Philippe Aghion (Collège de France), Caterina Occhio (SeeMe), and Erinch Sahan (Doughnut economics action lab) for their continuous feedbacks.

Internally, the conception and deployment of the tool united our Sustainability, IT and Operations Departments who made crucial efforts into making the SP&L come to life.

This list is non-exhaustive and we hope to keep the conversation regarding the measurement, evaluation and visualization of social impact going

(back to top)

### Annex 7. SP&L Approach Data Visualization and Dashboard example



Visualisation Template for organisations (brands and suppliers) - anonymized example



Visualisation Template for products - anonymized example

### **Annex 8. SP&L Approach Survey Questions (English)**

English (UK) -

### Social Profit & Loss Approach - Self-Assessment

Dear partner,

As a committed company, we want to offer our customers traceable, responsibly produced products.

That is why you receive this new social questionnaire. This questionnaire is complementary to the social audit. Social compliance, compensated through social audits, is a guarantee that any worker involved in the manufacture of our products enjoys decent working conditions, while this complementary survey aims to assess all potentially positive social practices, including, but not limited to, diversity, gender equality, pay, training, and wellness practices.

This questionnaire includes six pag