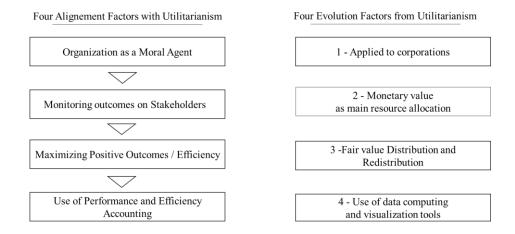

#### • Cadre conceptuel sur l'utilité de l'allocation des ressources

En termes de cadres conceptuels pour les outils émergents de gestion des données sociales, nous proposons d'abord qu'héritant de l'utilitarisme, les organisations de manière croissante à agir en tant qu'agents moraux, en créant un suivi des effets des choix opérationnels sur les parties prenantes, en maximisant les résultats positifs comme facteur d'efficacité de la prise de décision et en utilisant une comptabilité de la performance afin d'évaluer les résultats sociaux.

In terms of conceptual frameworks for emerging social data management tools, we first propose that inheriting from utilitarianism, organizations increasingly aim to act as moral agents, monitoring outcomes on stakeholders, maximizing positive outcomes as a factor of decision-making efficiency, and using performance accounting in order to evaluate social outcomes. We therefore propose that for benefit corporations, the focus on accountability and responsibility from corporations, stakeholder theory, strategic CSR, and integrated accounting are derived from an utilitarian perspective, often unrecognized. We find that current perceived "trade-offs" between financial and extra-financial are in part the result of the transposition of a public utility accounting approach to corporation resource allocation strategies.

If the main terms and equation remains earily similar, there two major evolutions from the 1830s to the 2020s. First of all, there was a shift in focus and in application for utility thinking, from public to private governance and activity management. The utility reasoning which was for Bentham meant to be applied to public organizations and principles of efficient governance is now applied to businesses' governance. A second factor of evolution is the pre-eminence of business data management, facilitating information access and treatment, and data visualization