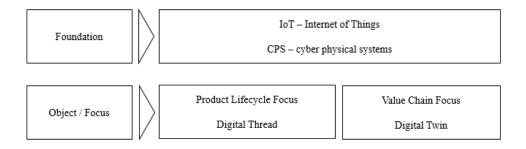

real-time changes in data and associated practices (Cui, 2020). In order to enable real-time access and visibility within the supply or value chain, IoT (data-accessing and data-processing technologies on the cyberspace which enable the perception of real-time changes in physical space with sensory tools) and CPS (cyber physical systems, physical and engineered systems which are monitored, controlled and integrated) have been increasingly used as foundations to develop a series of solutions, such as digital threads (which integrate disparate systems over the product lifecycle, thus product lifecycle-focused), and value chain digital twins (building up a real-time relationship between the physical space and the cyberspace in manufacturing, thus value chain-focused) (see, below, figure 58)



Figure 58: Big data system pre-requisites and perimeter focus

The main fertile ground for research when it comes to real time visibility and digital supply or value chain twins was linked, from 2019 to 2021, to risks related to the pandemic, health supply systems and vulnerabilities in sourcing. Ivanov (2021) theorized that the notion of and applications for digital supply chain twins (which they define as a computerized model that represents network states in real time) are a combination of model-based and data-driven

approaches which aim to uncover the interrelations of risk, disruption modeling and performance assessment. The use of digital supply chain twins increased amid the COVID-19 pandemic and post-pandemic recoveries to ensure visibility over mapping supply networks. Lechler