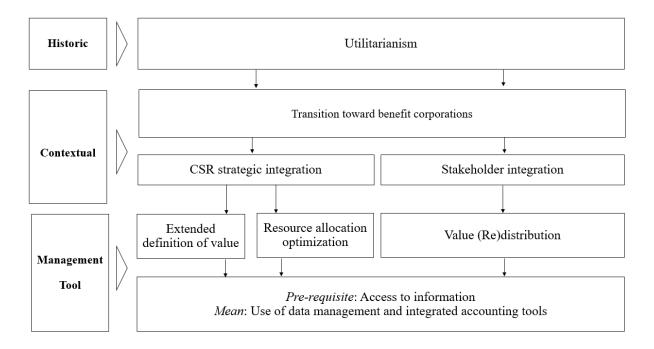

The SP&L approach in itself is a data approach, an accounting approach, and a utility-oriented approach. Meant to reconcile utility and value for traditionally extra-financial factors, the SP&L was essentially meant to become a business and data management tool aimed at facilitating decision-making within fashion organizations. The ideation, development and implementation of an SP&L for the fashion industry led us to observe, analyze and articulate both the contextual factors for the tool, and to anticipate both its capacities and limitations as a business management tool. Our conceptual framework is therefore dual. First and foremost, because of the nature of the research work (developing a methodology which can be deployable as a business management tool), we mobilized the literature regarding sociology and genealogy of management tools in to guide the SP&L development and deployment process. We further mobilized recent big data literature, focusing on system operability and big data treatment, in order to gain perspective, analyze and anticipate the integration of new information within existing data systems and decision-making formats. Secondly, we analyzed the historical, contextual, and conceptual frameworks and factors which shaped the development of the business management tool. We therefore articulated utilitarianism, CSR strategic integration, organizational paradoxes, and the integration of the stakeholder theory within business models and processes in order to get a better grasp of the structures which proved instrumental to the creation of the SP&L and to its implementation.

In terms of conceptual frameworks for emerging social data management tools, we first propose that inheriting from utilitarianism, organizations increasingly aim to act as moral agents, monitoring outcomes on stakeholders, maximizing positive outcomes as a factor of decision-making efficiency, and using performance accounting in order to evaluate social outcomes. We therefore propose that for benefit corporations, the focus on accountability and responsibility from corporations, stakeholder theory, strategic CSR, and integrated accounting are derived from an utilitarian perspective, often unrecognized. We find that current perceived "trade-offs" between financial and extra-financial are in part the result of the transposition of a public utility accounting approach to corporation resource allocation strategies.

We provide an overview of critical perspectives on accounting, and analyze current reinterpretations of P&L formats (EP&L, SP&L). We first propose that despite standardization, P&L formats can be interpreted, with a level of plasticity. Providing an analysis of the factors of alignment or differentiation between EP&L and P&L, we offer a case-study for the place given for interpretation with the initial intentions to (1) extend a normative framework, and extend activity-based cost management to systematically and strategically include externalities to (2) improve decision-making processes and results on stakeholders and their environment. In terms of contextual factors for the ideation and development of integrated accounting formats, we provide a thematic overview of strategic CSR, showcasing the drivers and

operational translations for CSR approaches (defensive, promotional, strategic). We further propose operational criteria for CSR strategic integration. We precise the role of managerial accounting in the context of CSR strategic integration. We mobilize a stakeholder approach to precise and expand the criteria for strategic CSR through three hypotheses: (a) core dependency and level of direct influence over stakeholders through core business activities, (b) agency, cost and value, through learnings from CSR and stakeholder-adjusted game theory, (c) four value distribution and redistribution leverages. We provide a small case-study regarding leverages to distribute and potentially redistribute value. This helped us gain better insights into the intersections between stakeholder interaction and value distribution as a practical tool to strategically integrate CSR within decision-making. We further hypothesize that value control and value (re)distribution or (re)allocation could help decision-makers not think about CSR in terms of externalities or within a "trade-off" format, but as an intrinsic part of activities, operations and value to manage efficiently.

Analyzing specific industry realities within the fashion industry which shaped the ideation and development of new integrated accounting methodologies, we find two main drivers: the redefinition of business models (extended social objects) and the strive to regain control over value chains. Analyzing published priorities in sustainability reports from European luxury groups, we further find that eco-conception, traceability and circularity are identified as strategic priorities, making access, control, rationalization and optimization essential for strategic and operational decision-making. We therefore suggest defining a full control business model as a business model functioning efficiently from full activity visibility and from efficient and inclusive resource allocation, shifting from outcome translation towards inclusive cost allocation efficiency. We propose that central factors such as data management systems interoperability, and the central use of resource allocation formats could facilitate the operational integration of CSR and externalities and increase the acceptability of CSR. We

propose a dual range of analysis for decision-making utility: a risk-to-value spectrum (risk management, optimization and value creation), and operational integration and coverage, in order to ensure that decision-making covers both the operational integration of CSR and its full spectrum.