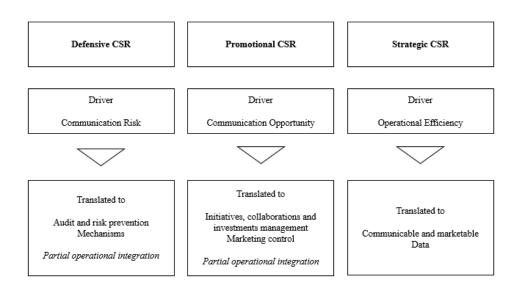

We provide an overview of critical perspectives on accounting, and analyze current reinterpretations of P&L formats (EP&L, SP&L). We first propose that despite standardization, P&L formats can be interpreted, with a level of plasticity. Providing an analysis of the factors of alignment or differentiation between EP&L and P&L, we offer a case-study for the place given for interpretation with the initial intentions to (1) extend a normative framework, and extend activity-based cost management to systematically and strategically include externalities to (2) improve decision-making processes and results on stakeholders and their environment. In terms of contextual factors for the ideation and development of integrated accounting formats, we provide a thematic overview of strategic CSR, showcasing the drivers and

operational translations for CSR approaches (defensive, promotional, strategic). We further propose operational criteria for CSR strategic integration. We precise the role of managerial accounting in the context of CSR strategic integration. We mobilize a stakeholder approach to precise and expand the criteria for strategic CSR through three hypotheses: (a) core dependency and level of direct influence over stakeholders through core business activities, (b) agency, cost and value, through learnings from CSR and stakeholder-adjusted game theory, (c) four value distribution and redistribution leverages. We provide a small case-study regarding leverages to distribute and potentially redistribute value. This helped us gain better insights into the intersections between stakeholder interaction and value distribution as a practical tool to strategically integrate CSR within decision-making. We further hypothesize that value control and value (re)distribution or (re)allocation could help decision-makers not think about CSR in terms of externalities or within a "trade-off" format, but as an intrinsic part of activities, operations and value to manage efficiently.